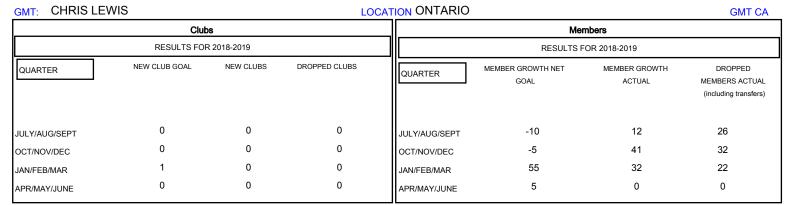

## District A 4

Results as of: 03/31/2019

| DROPPED CLUBS: 0  DROPPED MEMBERS |         | 33 CLUBS OF 63 ADDED 1 OR MORE NEW MEMBERS | GENDER DISTRIBUTION  MALE 1,082 (75.03%)  FEMALE 360 (24.97%)  Women Percentage Fiscal Year Goal: 25% |     |
|-----------------------------------|---------|--------------------------------------------|-------------------------------------------------------------------------------------------------------|-----|
| DECEASED                          | 22      | CLICK HERE FOR CUMULATIVE  MEMBERSHIP DATA | TOTAL FAMILY UNIT MEMBERS                                                                             | 225 |
| CLUB CANCELLED OTHER              | 0<br>58 |                                            | FAMILY MEMBERS PAYING HALF 17                                                                         | 114 |
| TOTAL                             | 80      |                                            | - 5525                                                                                                |     |