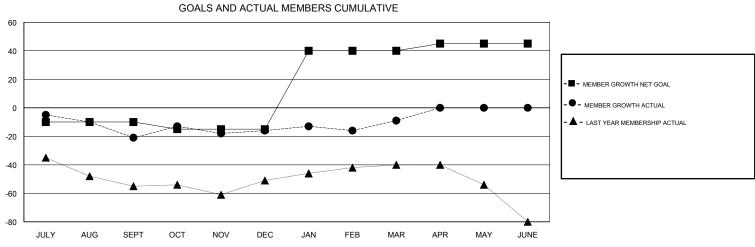

## District A 4

Results as of: 03/31/2019

| DROPPED CLUBS: 0  DROPPED MEMBERS |         | 33 CLUBS OF 63 ADDED 1 OR MORE NEW MEMBERS | GENDER DISTRIBUTION  MALE 1,082 (75.03%)  FEMALE 360 (24.97%)  Women Percentage Fiscal Year Goal: 25% |     |
|-----------------------------------|---------|--------------------------------------------|-------------------------------------------------------------------------------------------------------|-----|
| DECEASED                          | 22      | CLICK HERE FOR CUMULATIVE  MEMBERSHIP DATA | TOTAL FAMILY UNIT MEMBERS                                                                             | 225 |
| CLUB CANCELLED OTHER              | 0<br>58 |                                            | FAMILY MEMBERS PAYING HALF 17                                                                         | 114 |
| TOTAL                             | 80      |                                            | - 5525                                                                                                |     |